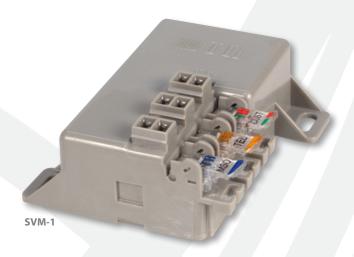

Switchable Voice Module (SVM) provides seamless switching from Telco service to digital phone service. Available as a single switch module (with reset button) or a two-way switching module, the SVM provides a flexible design solution to meet individual customer needs. The SVM utilizes gel-sealed insulation displacement terminations that provide reliable all weather connectivity. A flashing green LED indicates EMTA power is connected to the SVM.

#### **KEY PRODUCT BENEFITS**

- The customer is not without telephone service during number portability process
- Eliminates additional truck roll costs by automatically switching service provider connections when ring signals are detected from the MTA
- ► Telephone ringing voltage appearing on any of the service provider lines will cause the two way switch to convert to the alternate service provider, whereas the single switch module will switch to the MTA side on appearance of ringing voltage from the MTA
- A reset feature allows the single switch SVM to be restored to its original configuration
- Allows faster revenue capture by immediately switching from the incumbent service provider when a ported number is available
- Compact, low profile design fits into applications where space is limited
- The SVM may be universally mounted via screws to a suitable flat surface or installed within an indoor/outdoor tii Switchable Voice NID (SVN) or 170 Series enclosure
- Accepts 26 through 22 gauge solid conductor wire sizes
- Flashing green LED indicates EMTA power