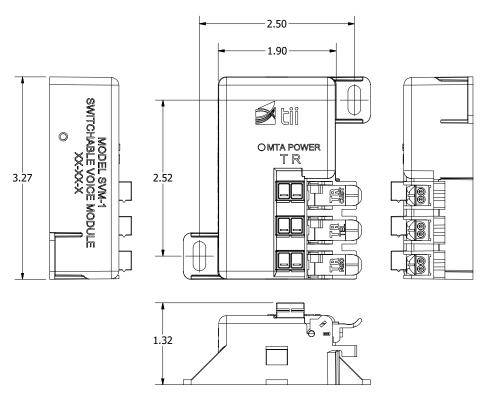

#### **INDUSTRY STANDARDS**

- Listed to UL 1863
- FCC Part 68 Registered

Dimensions are in Inches