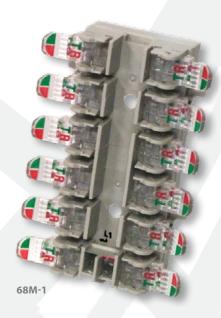

The 68M Series Sealed Wire Terminal is designed for applications requiring more than one parallel connection (extension) to single or two pair service.

### **ORDERING INFORMATION**

| Model No. | Description                                                                                      |
|-----------|--------------------------------------------------------------------------------------------------|
| 68M-1     | 1 Pair Input, 11 Parallel Pair Output, Sealed Wire Terminal with Integral Sealed Test Points     |
| 68M-2     | 2 Pair Input, 2 Individual 5 Pair Outputs, Sealed Wire Terminal with Integral Sealed Test Points |