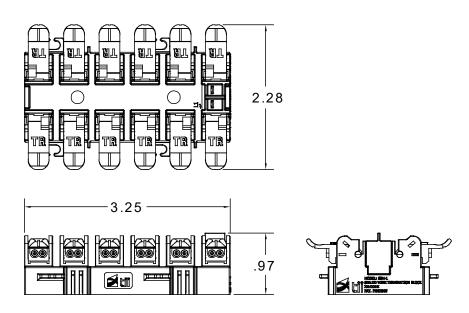

#### **INDUSTRY STANDARDS**

Listed to cUL and UL 1863

Dimensions are in Inches