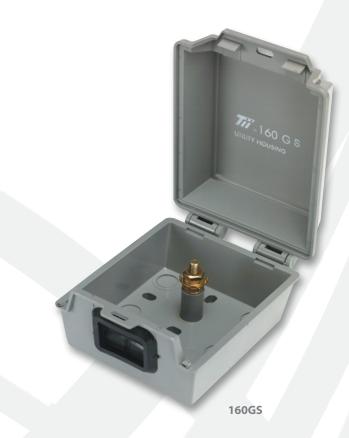

## 160 Series

## **Protector Enclosure**

For Indoor or Outdoor Applications

Molded of UL Listed Thermoplastic Material

Weather Resistant

Accepts All tii Maximum or Heavy Duty Totel Failsafe® (TFS®) Protector Modules for 1 or 2 Pair Protection

Easy Installation

Listed to UL 1863

Corporate Headquarters:

141 Rodeo Drive Edgewood, NY 11717 Phone: 631.789.5000 Fax: 631.789.5063 Toll Free: 888.844.4720 sales@tiitech.com

160 Series Indoor/Outdoor Protector Enclosures shield Tii's Total Failsafe® (TFS®) Protector Modules or other electronic devices from most environmental conditions. It has a mounting base, a flexible grommet and a fitted flange cover that snaps tightly closed.

#### **KEY PRODUCT BENEFITS**

- ➤ The 160GS is equipped with a ground stud and accepts one or two Maximum or Heavy Duty Totel Failsafe® (TFS®) protector modules in a compact, secure enclosure
- Use these enclosures to house other listed electronic devices for a variety of indoor and outdoor applications or to protect wiring terminations
- The cover is molded of temperature and humidity-resistant thermoplastic, which resists cracking, crazing, and discoloration
- The cover interlocks with the base, protecting contents from corrosion, moisture, and debris
- For additional security, the cover can be secured with a cable tie or similar locking device
- The base, which is molded of the same durable thermoplastic material as the cover, includes a flexible grommet to accommodate the entry and exit of station drop wires and ground connections