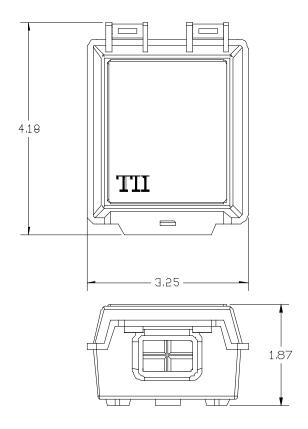

eavy Duty Totel Failsafe® (TFS®) protector modules in a compact, secure enclosure
- Use these enclosures to house other listed electronic devices for a variety of indoor and outdoor applications or to protect wiring terminations
- The cover is molded of temperature and humidity-resistant thermoplastic, which resists cracking, crazing, and discoloration
- The cover interlocks with the base, protecting contents from corrosion, moisture, and debris
- For additional security, the cover can be secured with a cable tie or similar locking device
- The base, which is molded of the same durable thermoplastic material as the cover, includes a flexible grommet to accommodate the entry and exit of station drop wires and ground connections

#### **INDUSTRY STANDARDS**

Listed to UL 1863

# 160 Series



Dimensions are in Inches

## **ORDERING INFORMATION**

| Model No. | Description                                           |
|-----------|-------------------------------------------------------|
| 160G      | Indoor/Outdoor Enclosure with Grommet                 |
| 160GS     | Indoor/Outdoor Enclosure with Grommet and Ground Stud |