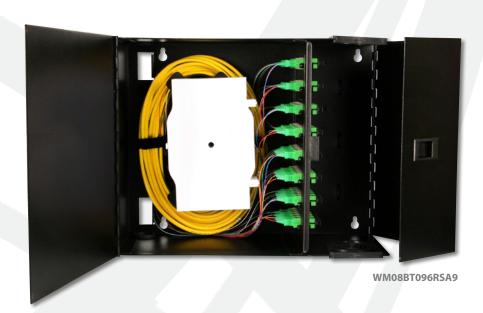

Wall mount fiber distribution unit designed to support patching and splicing in one unit. The enclosure has 8 adapter panel positions, allowing for a wide variety of fiber termination connector types. Two compartments separate the network terminations from the distribution terminations.

### **FEATURES**

- Accommodates up to 96 Fiber Ports
- Available with factory loaded adapter plates, splice trays and pigtails
- Suitable for loose tube, tight buffer and ribbon cable
- Cable entry tie down points
- Double door with key lock
- Top or bottom cable entry
- LGX® compatible adapter plates

## **SPECIFICATIONS**

| Model #        | Description                           |
|----------------|---------------------------------------|
| Adapter Plates | 8                                     |
| Splice Trays   | 8                                     |
| Dimensions     | 11" H x 15" W x 6.0" D                |
| Packaging      | 12" H x 17" W x 8" D                  |
| Weight         | 10 lbs. empty, 15 lbs. typical loaded |
| Material       | Aluminum, black powder coat           |