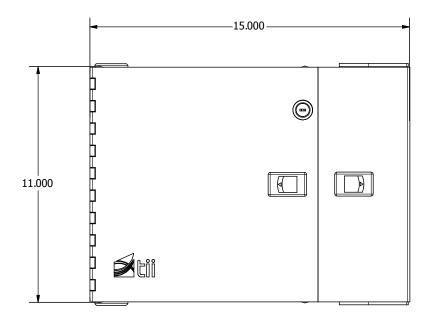

# **WM08BT Series**

Dimensions are in Inches

## **SPECIFICATIONS**

| Model #        | Description                           |
|----------------|---------------------------------------|
| Adapter Plates | 8                                     |
| Splice Trays   | 8                                     |
| Dimensions     | 11" H x 15" W x 6.0" D                |
| Packaging      | 12" H x 17" W x 8" D                  |
| Weight         | 10 lbs. empty, 15 lbs. typical loaded |
| Material       | Aluminum, black powder coat           |