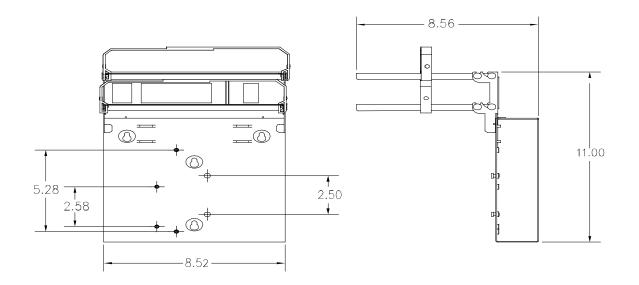

## **KEY PRODUCT BENEFITS**

- > Speeds installation time organizes and consolidates equipment
- Collapsible design allows for efficient shipping and storage
- No tools required easy on-site assembly

Dimensions are in Inches