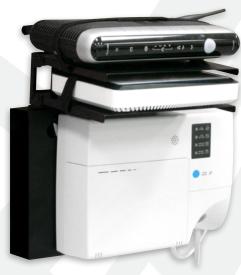

ONT-SS

The ONT-SS is designed to securely consolidate key fiber to the home components. Its unique design offers a compact solution to install a wide variety of ONTs, routers and battery back-ups on to a shelf at the customer premise where space is often limited.

## **KEY PRODUCT BENEFITS**

- > Speeds installation time organizes and consolidates equipment
- Collapsible design allows for efficient shipping and storage
- No tools required easy on-site assembly

Dimensions are in Inches