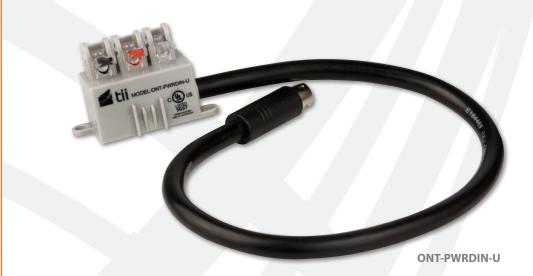

The ONT-PWRDIN-U Connection Module is designed to conveniently field terminate power and alarm conductors during installation of ONTs and power adapters.

#### **KEY PRODUCT BENEFITS**

- Easily mounts into ONT enclosure
- Terminations are made to gel-sealed insulation displacement contacts (IDC) by means of convenient tool-less rocker assemblies
- Wire stripping is not required
- Rocker assemblies are color coded and marked for easy recognition and installation
- Accepts One (1) 24 AWG Tool-less IDC termination and Two (2) 16 AWG power connectors. Outdoor Pigtail: 9-pin mini DIN connector