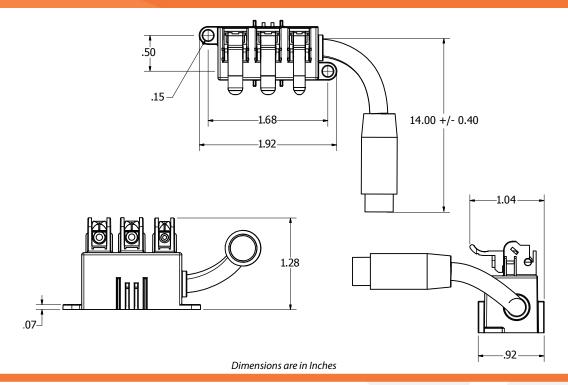

#### **KEY PRODUCT BENEFITS**

- Easily mounts into ONT enclosure
- Terminations are made to gel-sealed insulation displacement contacts (IDC) by means of convenient tool-less rocker assemblies
- Wire stripping is not required
- Rocker assemblies are color coded and marked for easy recognition and installation
- Accepts One (1) 24 AWG Tool-less IDC termination and Two (2) 16 AWG power connectors. Outdoor Pigtail: 9-pin mini DIN connector