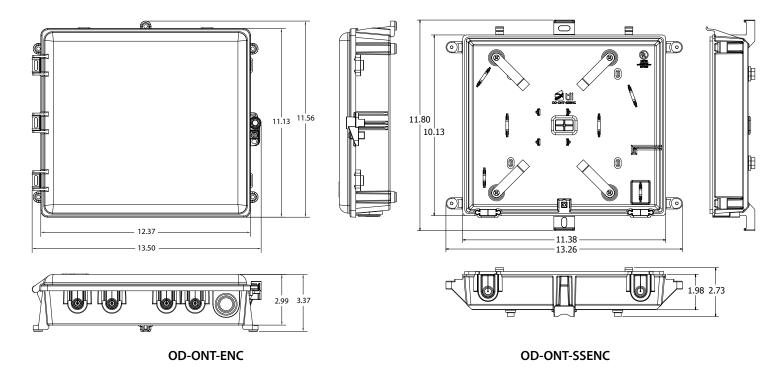

TS (OD-ONT-SSENC)**

- Slack storage for up to 75 feet of fiber
- Mounts directly to wall with provision to mount Outdoor ONT Enclosure model OD-ONT-ENC directly on top
- Includes mounting bracket to hold optional OptiTap® hardened fiber connector to SC Adapter (not included) for termination of the OSP Flat Drop Cable and demarcation to the bend insensitive fiber jumper to the ONT
- Multiple slack storage and optional adapter plate configurations available: 4 port patch with 2 fusion splice capacity, 6 port patch only, 12 port patch only
- Optional cover available for standalone slack storage applications

#### **INDUSTRY STANDARDS**

- cUL Listed to 2416
- Designed to meet GR-487 and GR-950 requirements
- Meets GR-1361-CORE Severe Environmental Conditions (-40°C−80°C)

## **OD-ONT-ENC**



Dimensions are in Inches

#### **ORDERING INFORMATION**

| Model No.    | Description                                                         |
|--------------|---------------------------------------------------------------------|
| OD-ONT-ENC   | Outdoor Optical Network Terminal Enclosure                          |
| OD-ONT-SSENC | Outdoor Optical Network Terminal Slack Storage Enclosure – no cover |
| OD-ONT-SSC   | Cover for OD-ONT-SSENC                                              |



OD-ONT-SSENC shown with OSP drop cable, OptiTap® Hardened Fiber Connector to SC Adapter and FP-01-01-01 Fiber Adapter Plate (not included)



Optional Cover OD-ONT-SSC