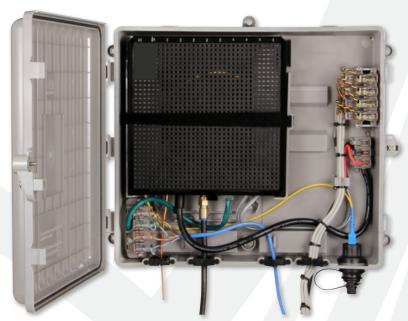

# Outdoor Optical Network Terminal Enclosure

**CPE/Premise Wiring** 

FTTx

MDU

Corporate Headquarters: 141 Rodeo Drive Edgewood, NY 11717 Phone: 631.789.5000 Toll Free: 888.844.4720 sales@tiitech.com

OD-ONT-ENC shown with Tii's ONT-PWRDIN-U, 62-2 and 61-1-45 along with other typical FTTP components (not included)

Tii's OD-ONT-ENC is a high performance Outdoor ONT Enclosure designed to house the components of a typical Fiber To The Home installation including an Optical Network Terminal, Tii's ONT-PWRDIN-U Power Connector, Tii's 62-2 Connectivity Block and Tii's 61-1-45 CAT5e block to terminate ethernet connections to the ONT. Designed to mount to a wall, or directly on top of an optional slack storage enclosure, Tii's model OD-ONT-SSENC.

These rugged enclosures are constructed of superior materials capable of withstanding harsh outdoor environments including rain and snow, chemical exposure, and extreme temperatures. The enclosure is designed to protect an active ONT from the outdoor elements, in particular water and dust.

#### **KEY PRODUCT BENEFITS (OD-ONT-ENC)**

- Multiple grommeted cable entry/exit ports
- Integrated cable management and strain relief features for cable entry/exit ports
- Adjustable ONT mounting scheme accommodates any ONT up to 7x9 Inches without the use of tools
- Mounting provision for OptiTap® hardened fiber connector to SC adapter (not included)
- Integrated fiber slack storage for bend insensitive fiber jumper to ONT
- Mounts directly to wall, or on top of fiber slack storage unit OD-ONT-SSENC
- Matches the look and feel of Tii's OD-ONT-SSENC
- Craft friendly installation installation practice closely follows the installation practice
  of Tii's Just Inside ONT Enclosure model ONT-ENC