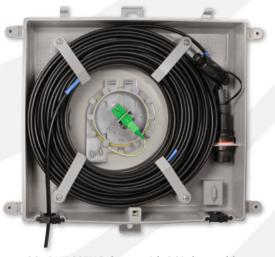

#### **KEY PRODUCT BENEFITS (OD-ONT-SSENC)**

- Slack storage for up to 75 feet of fiber
- Mounts directly to wall with provision to mount Outdoor ONT Enclosure model OD-ONT-ENC directly on top
- Includes mounting bracket to hold optional OptiTap® hardened fiber connector to SC Adapter (not included) for termination of the OSP Flat Drop Cable and demarcation to the bend insensitive fiber jumper to the ONT
- Multiple slack storage and optional adapter plate configurations available: 4 port patch with 2 fusion splice capacity, 6 port patch only, 12 port patch only
- Optional cover available for standalone slack storage applications

OD-ONT-SSENC shown with OSP drop cable, OptiTap® Hardened Fiber Connector to SC Adapter and FP-01-01-01 Fiber Adapter Plate (not included)

Optional Cover OD-ONT-SSC