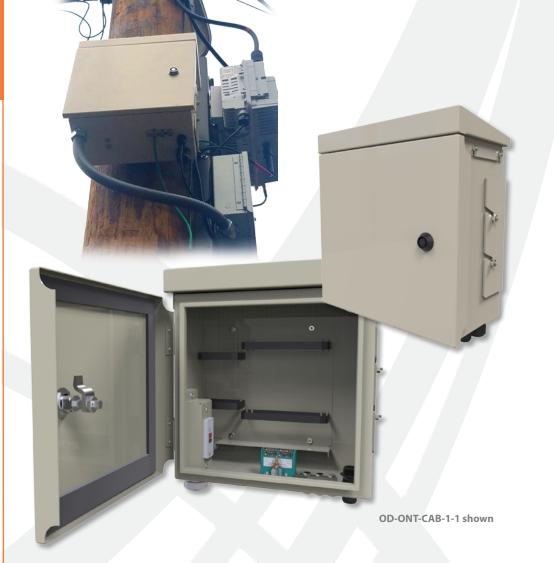

# **OD-ONT-CAB**

NEMA 4X Rated Outdoor Metal Cabinet

DAS Small Cell ONT and Power Adapter Preinstalled GFCI Outlet Weatherproof Entry Ports Pole/Wall Mountable

#### www.tiitech.com

The OD-ONT-CAB is a NEMA 4X rated cabinet designed to protect sensitive equipment providing service to wireless carriers and businesses. A convenient mounting bracket allows the cabinet to be installed to wood/metal utility poles or to flat surfaces.

#### **KEY PRODUCT BENEFITS**

- Removable back plate accommodates various equipment such as ONTs and power adapters
- Fiber management retainers
- Mountable to utility poles or flat surfaces
- Preinstalled GFCI Outlet
- Optional GigE Protector
- Opens with ¼ turn security latch or security lock
- Weatherproof entry ports (glands) for Ethernet, Power and Fiber
- Internal and external ground provisions
- Constructed from 14 gauge (.063") aluminum, power coated, color beige