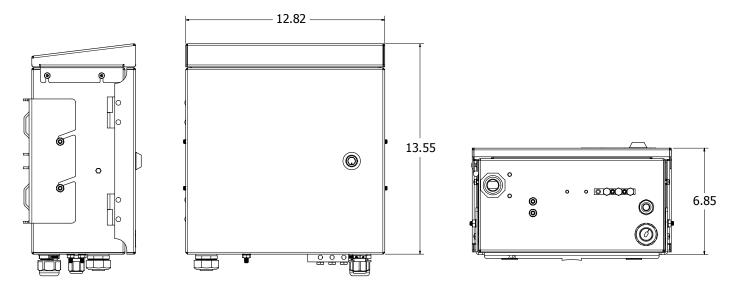

igned to protect sensitive equipment providing service to wireless carriers and businesses. A convenient mounting bracket allows the cabinet to be installed to wood/metal utility poles or to flat surfaces.

#### **KEY PRODUCT BENEFITS**

- Removable back plate accommodates various equipment such as ONTs and power adapters
- Fiber management retainers
- Mountable to utility poles or flat surfaces
- Preinstalled GFCI Outlet
- Optional GigE Protector
- Opens with ¼ turn security latch or security lock
- Weatherproof entry ports (glands) for Ethernet, Power and Fiber
- Internal and external ground provisions
- Constructed from 14 gauge (.063") aluminum, power coated, color beige

#### **INDUSTRY STANDARDS**

- UL Listed
- Telcordia 3rd Party Tested to GR-487
- NEMA 4X rated

# **OD-ONT-CAB**



Dimensions are in Inches

### **ORDERING INFORMATION**

| OD-ONT-CAB | Х                             | X           | X            |
|------------|-------------------------------|-------------|--------------|
|            | Back Plate Type               | Protector   | Latch Type   |
|            | 1 = STD ONT/PA                | N = None    | 1 = 216 Tool |
|            | Call for custom plate options | 1 = 372S-4G | 2 = Key Lock |

### ACCESSORIES

| Model No. | Description                                                             |  |
|-----------|-------------------------------------------------------------------------|--|
| 372S-4G   | Replacement Gigabit Ethernet Surge Protection Module with RJ-45 Pigtail |  |