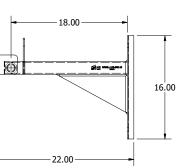

#### Dimensions are in Inches

### **ORDERING INFORMATION**

| Model No.  | Description                                                                                          |  |
|------------|------------------------------------------------------------------------------------------------------|--|
| LDR-BRK-18 | Fixed Pole Mounted Ladder Bracket, Fixed 18" Ladder Offset Complete with Safety Belt Bracket, Almond |  |
| LDR-BRK-21 | Fixed Pole Mounted Ladder Bracket, Fixed 21" Ladder Offset Complete with Safety Belt Bracket, Almond |  |
| LDR-BRK-24 | Fixed Pole Mounted Ladder Bracket, Fixed 24" Ladder Offset Complete with Safety Belt Bracket, Almond |  |