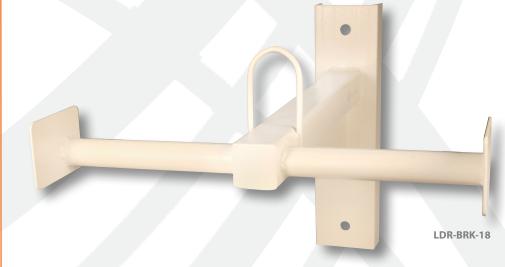

### **KEY PRODUCT BENEFITS**

- Provides safe and stable platform to land a ladder against a pole
- Permanently attaches under the cabinets bucket truck not needed for cabinet access
- Includes attachment loop for industry standard Safety Harnesses
- Ladder brackets are mounted to the pole using industry standard thru-bolts (not provided)
- Three fixed sizes 18", 21", 24"

### **ORDERING INFORMATION**

| Model No.  | Description                                                                                          |  |
|------------|------------------------------------------------------------------------------------------------------|--|
| LDR-BRK-18 | Fixed Pole Mounted Ladder Bracket, Fixed 18" Ladder Offset Complete with Safety Belt Bracket, Almond |  |
| LDR-BRK-21 | Fixed Pole Mounted Ladder Bracket, Fixed 21" Ladder Offset Complete with Safety Belt Bracket, Almond |  |
| LDR-BRK-24 | Fixed Pole Mounted Ladder Bracket, Fixed 24" Ladder Offset Complete with Safety Belt Bracket, Almond |  |