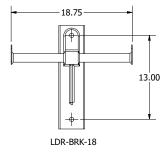

#### Dimensions are in Inches

### **ORDERING INFORMATION**

| Model No.  | Description                                                                                          |  |
|------------|------------------------------------------------------------------------------------------------------|--|
| LDR-BRK-18 | Fixed Pole Mounted Ladder Bracket, Fixed 18" Ladder Offset Complete with Safety Belt Bracket, Almond |  |
| LDR-BRK-21 | Fixed Pole Mounted Ladder Bracket, Fixed 21" Ladder Offset Complete with Safety Belt Bracket, Almond |  |
| LDR-BRK-24 | Fixed Pole Mounted Ladder Bracket, Fixed 24" Ladder Offset Complete with Safety Belt Bracket, Almond |  |