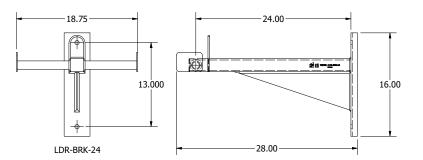

## **LDR-BRK Series**

#### Dimensions are in Inches

### **ORDERING INFORMATION**

| Model No.  | Description                                                                                          |  |
|------------|------------------------------------------------------------------------------------------------------|--|
| LDR-BRK-18 | Fixed Pole Mounted Ladder Bracket, Fixed 18" Ladder Offset Complete with Safety Belt Bracket, Almond |  |
| LDR-BRK-21 | Fixed Pole Mounted Ladder Bracket, Fixed 21" Ladder Offset Complete with Safety Belt Bracket, Almond |  |
| LDR-BRK-24 | Fixed Pole Mounted Ladder Bracket, Fixed 24" Ladder Offset Complete with Safety Belt Bracket, Almond |  |