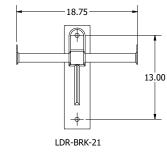

## **LDR-BRK Series**

#### Dimensions are in Inches

### **ORDERING INFORMATION**

| Model No.  | Description                                                                                          |  |
|------------|------------------------------------------------------------------------------------------------------|--|
| LDR-BRK-18 | Fixed Pole Mounted Ladder Bracket, Fixed 18" Ladder Offset Complete with Safety Belt Bracket, Almond |  |
| LDR-BRK-21 | Fixed Pole Mounted Ladder Bracket, Fixed 21" Ladder Offset Complete with Safety Belt Bracket, Almond |  |
| LDR-BRK-24 | Fixed Pole Mounted Ladder Bracket, Fixed 24" Ladder Offset Complete with Safety Belt Bracket, Almond |  |