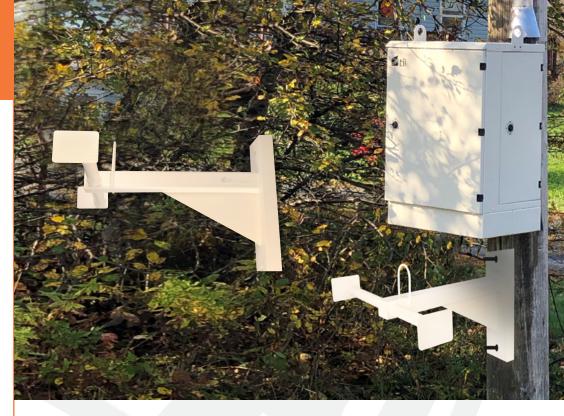

#### www.tiitech.com

When working in pole mounted cabinets Tii's permanently mounted, fixed depth Ladder Brackets provide a stable platform to land an extension ladder against a pole, creating a safe foundation for a worker to climb a ladder and perform routine service functions.

### **KEY PRODUCT BENEFITS**

- Provides safe and stable platform to land a ladder against a pole
- Permanently attaches under the cabinets bucket truck not needed for cabinet access
- Includes attachment loop for industry standard Safety Harnesses
- Ladder brackets are mounted to the pole using industry standard thru-bolts (not provided)
- Three fixed sizes 18", 21", 24"