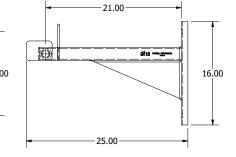

## **LDR-BRK Series**

#### Dimensions are in Inches

### **ORDERING INFORMATION**

| Model No.  | Description                                                                                          |  |
|------------|------------------------------------------------------------------------------------------------------|--|
| LDR-BRK-18 | Fixed Pole Mounted Ladder Bracket, Fixed 18" Ladder Offset Complete with Safety Belt Bracket, Almond |  |
| LDR-BRK-21 | Fixed Pole Mounted Ladder Bracket, Fixed 21" Ladder Offset Complete with Safety Belt Bracket, Almond |  |
| LDR-BRK-24 | Fixed Pole Mounted Ladder Bracket, Fixed 24" Ladder Offset Complete with Safety Belt Bracket, Almond |  |