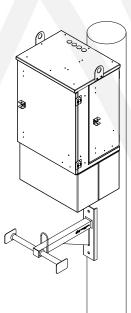

#### www.tiitech.com

When working in pole mounted cabinets Tii's permanently mounted, fixed depth Ladder Brackets provide a stable platform to land an extension ladder against a pole, creating a safe foundation for a worker to climb a ladder and perform routine service functions.

### **KEY PRODUCT BENEFITS**

- Provides safe and stable platform to land a ladder against a pole
- Permanently attaches under the cabinets bucket truck not needed for cabinet access
- Includes attachment loop for industry standard Safety Harnesses
- Ladder brackets are mounted to the pole using industry standard thru-bolts (not provided)
- Three fixed sizes 18", 21", 24"