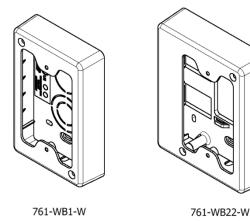

Model 761-WB1-W, 761-WB22-W Surface Mount Box

## **Description**

- 1. The 761-WB1-W and 761-WB22-W Surface Mount Box enables surface mounting of standard wall jack for retrofit applications.
- 2. Hardware is provided to enable mounting the unit over a standard gang box (Figure 1).