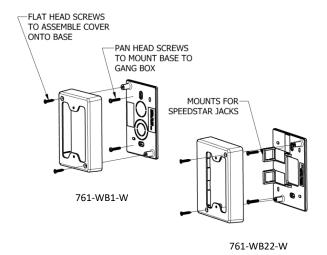

## **Description**

- 1. The 761-WB1-W and 761-WB22-W Surface Mount Box enables surface mounting of standard wall jack for retrofit applications.
- 2. Hardware is provided to enable mounting the unit over a standard gang box (Figure 1).

Figure 1