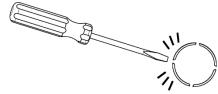

## **Knockout Instructions 761-WB1-W**

- 1. Use Screwdriver to remove knockouts.
- 2. Pry up until rib breaks (Figure 2).

Figure 2