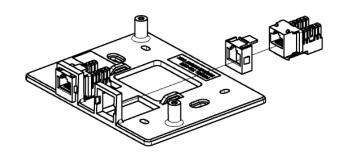

## **Speedstar Assembly 761-WB22-W**

1. Snap the bezel onto the connector and then snap the connector into the frame from the back side (Figure 3).

Figure 3