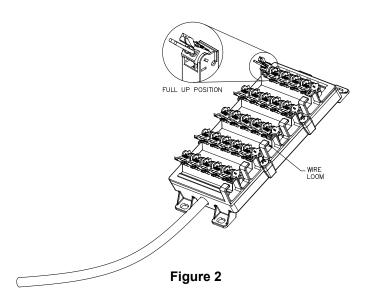

## Installation

- Installation is accomplished using standard technician tools. The Insulation Displacement Contacts (IDC), are achieved using gel sealed rockers.
- The Tii WTB025C04 Sealed Wire Termination Block has been provided with holes for mounting to a suitable flat, dry area.
- Lift the rocker to the full up position. DO NOT strip wires. Hold the wire pair to be terminated between thumb and index finger. Insert wires into wire guides simultaneously until they bottom-out. While holding wires in position, terminate rocker by lowering to the full DOWN position. Figure 2.
- 4. Terminate any additional wire pairs as required following the above steps.
- 5. To keep wire pairs organized, route them through the molded wire looms as shown in Figure 2.