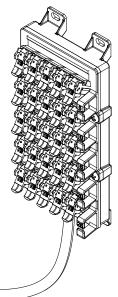

**Model WTB025C04** 25 Pair Sealed Wire Terminal Block with 4' CAT3 Cable Stub

## Description

1. The Tii WTB025C04 Sealed Wire Terminal Block is used to make multiple outdoor connections utilizing tool-less IDC rocker wire termination.