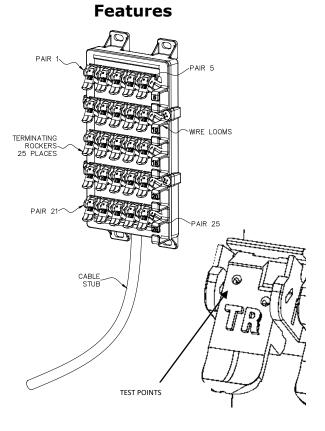

**Model WTB025C04** 25 Pair Sealed Wire Terminal Block with 4' CAT3 Cable Stub

## Description

1. The Tii WTB025C04 Sealed Wire Terminal Block is used to make multiple outdoor connections utilizing tool-less IDC rocker wire termination.