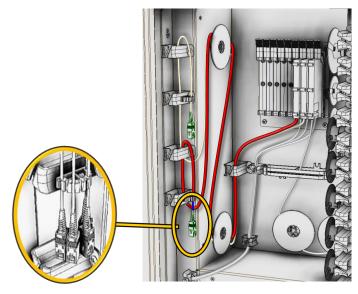

## www.tiitech.com

1. Open front door with 216 tool.

2. To install splitter onto mounting bracket, push top of mounting clip toward rear of cabinet. Catch

**SPLITTER INSTALLATION AND ROUTING** 

3. Connect splitter input legs to desired adapters on input area and route cable using the provided management clips as needed.

4. Connect splitter distribution legs to desired adapters on distribution field and route cable on provided management clips as needed.

5. Store unused splitter legs using the provided management clips as indicated above.