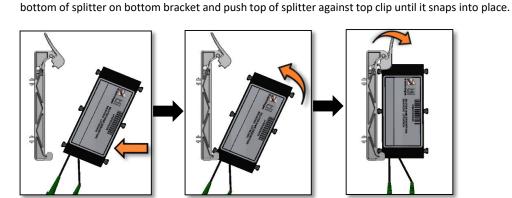

## www.tiitech.com

1. Open front door with 216 tool.

2. To install splitter onto mounting bracket, push top of mounting clip toward rear of cabinet. Catch

**SPLITTER INSTALLATION AND ROUTING** 

3. Connect splitter input legs to desired adapters on input area and route cable using the provided management clips as needed.