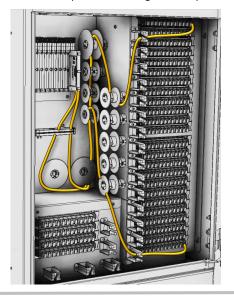

4. Connect splitter distribution legs to desired adapters on distribution field and route cable on provided management clips as needed.

5. Store unused splitter legs using the provided management clips as indicated above.