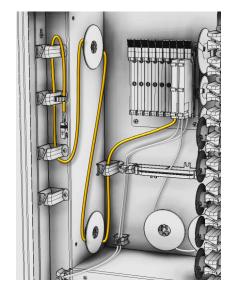

## www.tiitech.com

1. Open front door with 216 tool.

2. To install splitter onto mounting bracket, push top of mounting clip toward rear of cabinet. Catch

**SPLITTER INSTALLATION AND ROUTING** 

3. Connect splitter input legs to desired adapters on input area and route cable using the provided management clips as needed.

4. Connect splitter distribution legs to desired adapters on distribution field and route cable on provided management clips as needed.

5. Store unused splitter legs using the provided management clips as indicated above.