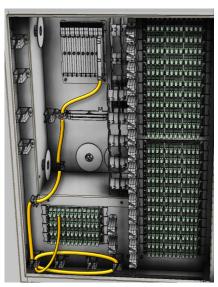

4. Connect splitter distribution legs to desired adapters on distribution field and route cable on provided management clips as needed.

5. Store unused splitter legs using the provided management clips as indicated above.