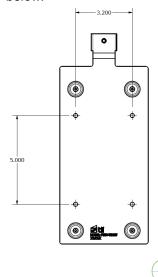

#### Installation

- 1. Verify contents and inspect for damage
- 2. Vertical wall surface Easily accessible
- 3. Adequate clearance from electrical light fixtures, equipment and power circuits.
- 4. Mark the wall according with the dimensions below:

Install appropriate wall hanging hardware and secure the wall mounting unit

6. Install the FET3G in the wall mounting bracket

7. Install a screw in the mounting tab of the FET3G