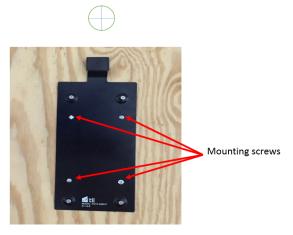

Install appropriate wall hanging hardware and secure the wall mounting unit

6. Install the FET3G in the wall mounting bracket

7. Install a screw in the mounting tab of the FET3G