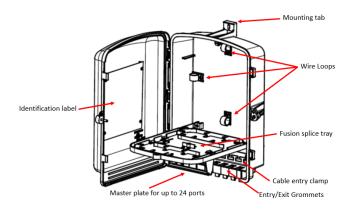

### Installation

- 1. Verify contents and inspect for damage
- 2. Vertical wall surface Easily accessible
- 3. Adequate clearance from electrical light fixtures, equipment and power circuits.

4. Mark and install appropriate wall hanging hardware and secure the unit.

#### Installation

- 1. Verify contents and inspect for damage
- 2. Vertical wall surface Easily accessible
- 3. Adequate clearance from electrical light fixtures, equipment and power circuits.
- 4. Mark the wall according with the dimensions below: