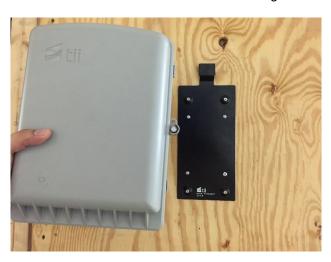

# Installation Note for optional Wall mounting bracket

# Description

The FET3-WMKIT is a wall mounting bracket for the FET3G.

#### Contents

- Wall mounting bracket
- Mounting screws