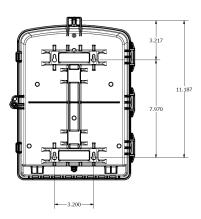

# **Description**

The FET3 fiber demarcation enclosure is a compact unit which features connectivity between the OSP fiber drops and customer fiber drops. This weatherproof design is ideally suited for indoor/outdoor pole or wallmount installations and is configured for up to 24 patch and splice fiber terminations.

### Installation

- 1. Verify contents and inspect for damage
- 2. Vertical wall surface Easily accessible
- 3. Adequate clearance from electrical light fixtures, equipment and power circuits.

4. Mark and install appropriate wall hanging hardware and secure the unit.

5. See reverse for template.