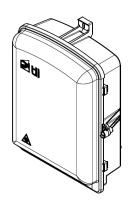

# **Description**

The FET3 fiber demarcation enclosure is a compact unit which features connectivity between the OSP fiber drops and customer fiber drops. This weatherproof design is ideally suited for indoor/outdoor pole or wallmount installations and is configured for up to 24 patch and splice fiber terminations.

#### **Contents**

- FET3G enclosure
- Cable gland
- Zip ties
- Splice chips
- Mounting screw

### Installation

- 1. Verify contents and inspect for damage
- 2. Vertical wall surface Easily accessible
- 3. Adequate clearance from electrical light fixtures, equipment and power circuits.

4. Mark and install appropriate wall hanging hardware and secure the unit.