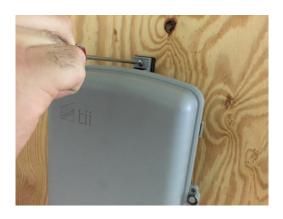

Install appropriate wall hanging hardware and secure the wall mounting unit

6. Install the FET3G in the wall mounting bracket

7. Install a screw in the mounting tab of the FET3G