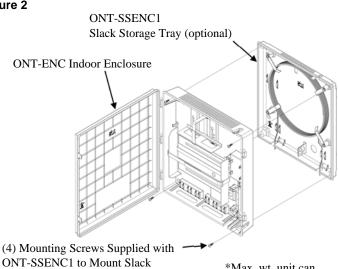

Figure 2

ONT-SSENC1 to Mount Slack Storage Tray to ONT-ENC

\*Max. wt. unit can withstand: 2.5lbs