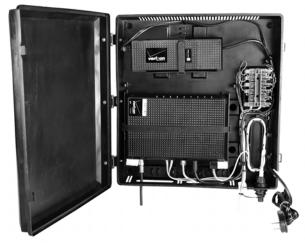

# **ONT-ENC**

## **Indoor Enclosure for ONT & Power Adapter**

141 Rodeo Drive Edgewood, NY 11717 Toll Free 888.844.4720 www.tiitech.com

**Optional Slack Storage Tray ONT-SSENC1** 

**Optional DIN Cable** ONT-PA-DIN

**ONT-ENC** 

## **Description**

- 1. The ONT-ENC Indoor Enclosure may include TII 68M Block.
- 2. Adjustable sliders for both the ONT and Power Adapter provide ease of installation for approved components.
- The Equipment Cabinet is intended to house or mount certified equipment that is provided with its own fire and electrical enclosure.