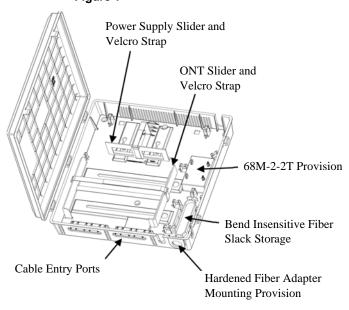

### Figure 1

## **Description**

- 1. The ONT-ENC Indoor Enclosure may include TII 68M Block.
- 2. Adjustable sliders for both the ONT and Power Adapter provide ease of installation for approved components.
- The Equipment Cabinet is intended to house or mount certified equipment that is provided with its own fire and electrical enclosure.

#### Installation

1. Mount the ONT-ENC Indoor Enclosure to any suitable surface with screws (not included). Recommended screw size: #10 x 1 1/2" pan head self-tapping to be used in conjunction with plastic wall anchors.

CAUTION: Disconnect power before installing/removing cables. Use UL listed cable suitable for the application and National Electrical Code for all wiring to this unit.

- 2. Install the approved ONT and Power Adapter in the locations shown. Use the adjustable slide mechanism and Velcro straps to secure components to the base of the enclosure.
- 3. Terminate any appropriate cables from the Power Adapter to the ONT. Route cables through loom and strain relief clips as required.
- 4. Complete all other connections and test unit according to approved work instructions.