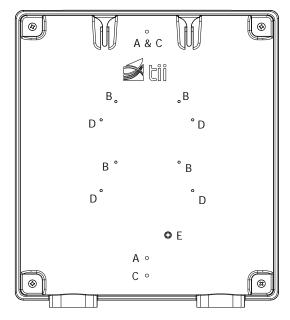

## Installation

The following table provides mounting information for five different ONT's. See Figure 2 for screw location letters.

| ONT MODEL                                       | SCREW<br>SIZE                                          | QTY. | LETTER |
|-------------------------------------------------|--------------------------------------------------------|------|--------|
| Calix Outdoor Model<br>721GE                    | #10                                                    | 2    | А      |
| Calix Indoor Model<br>726GE                     | #6                                                     | 4    | В      |
| Alcatel Lucent<br>Outdoor Model<br>3FE50683APAC | #10                                                    | 2    | С      |
| Alcatel Lucent<br>Indoor Model<br>3FE51880AAAB  | #6                                                     | 4    | D      |
| Motorola Outdoor<br>Model ONT1400GT             | Slide pins down into<br>brackets. Secure<br>screw to E |      | Е      |

Figure 2

CALIX OUTDOOR MODEL 721 GE

CALIX INDOOR MODEL 726 GE

ALCATEL LUCENT OUTDOOR MODEL 3FE50683APAC

ALCATEL LUCENT INDOOR MODEL 3FE51880AAAB

MOTOROLA OUTDOOR
MODEL ONT1400GT