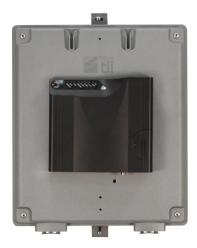

## Installation

The following table provides mounting information for five different ONT's. See Figure 2 for screw location letters.

| ONT MODEL                                       | SCREW<br>SIZE                                          | QTY. | LETTER |
|-------------------------------------------------|--------------------------------------------------------|------|--------|
| Calix Outdoor Model<br>721GE                    | #10                                                    | 2    | А      |
| Calix Indoor Model<br>726GE                     | #6                                                     | 4    | В      |
| Alcatel Lucent<br>Outdoor Model<br>3FE50683APAC | #10                                                    | 2    | С      |
| Alcatel Lucent<br>Indoor Model<br>3FE51880AAAB  | #6                                                     | 4    | D      |
| Motorola Outdoor<br>Model ONT1400GT             | Slide pins down into<br>brackets. Secure<br>screw to E |      | Е      |

Figure 2

CALIX OUTDOOR MODEL 721 GE

CALIX INDOOR MODEL 726 GE

ALCATEL LUCENT OUTDOOR MODEL 3FE50683APAC

ALCATEL LUCENT INDOOR MODEL 3FE51880AAAB

MOTOROLA OUTDOOR
MODEL ONT1400GT