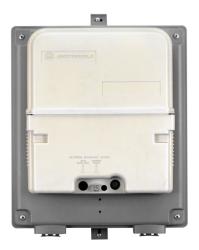

## Installation

The following table provides mounting information for five different ONT's. See Figure 2 for screw location letters.

| ONT MODEL                                       | SCREW<br>SIZE                                          | QTY. | LETTER |
|-------------------------------------------------|--------------------------------------------------------|------|--------|
| Calix Outdoor Model<br>721GE                    | #10                                                    | 2    | А      |
| Calix Indoor Model<br>726GE                     | #6                                                     | 4    | В      |
| Alcatel Lucent<br>Outdoor Model<br>3FE50683APAC | #10                                                    | 2    | С      |
| Alcatel Lucent<br>Indoor Model<br>3FE51880AAAB  | #6                                                     | 4    | D      |
| Motorola Outdoor<br>Model ONT1400GT             | Slide pins down into<br>brackets. Secure<br>screw to E |      | Е      |

Figure 2

CALIX OUTDOOR MODEL 721 GE

CALIX INDOOR MODEL 726 GE

ALCATEL LUCENT OUTDOOR MODEL 3FE50683APAC

ALCATEL LUCENT INDOOR MODEL 3FE51880AAAB

MOTOROLA OUTDOOR
MODEL ONT1400GT