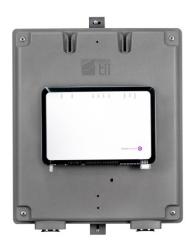

## Installation

The following table provides mounting information for five different ONT's. See Figure 2 for screw location letters.

| ONT MODEL                                       | SCREW<br>SIZE                                          | QTY. | LETTER |
|-------------------------------------------------|--------------------------------------------------------|------|--------|
| Calix Outdoor Model<br>721GE                    | #10                                                    | 2    | А      |
| Calix Indoor Model<br>726GE                     | #6                                                     | 4    | В      |
| Alcatel Lucent<br>Outdoor Model<br>3FE50683APAC | #10                                                    | 2    | С      |
| Alcatel Lucent<br>Indoor Model<br>3FE51880AAAB  | #6                                                     | 4    | D      |
| Motorola Outdoor<br>Model ONT1400GT             | Slide pins down into<br>brackets. Secure<br>screw to E |      | Е      |

Figure 2

CALIX OUTDOOR MODEL 721 GE

CALIX INDOOR MODEL 726 GE

ALCATEL LUCENT OUTDOOR MODEL 3FE50683APAC

ALCATEL LUCENT INDOOR MODEL 3FE51880AAAB

MOTOROLA OUTDOOR
MODEL ONT1400GT