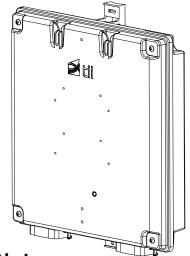

## **Description**

- 1. The Tii ONT-SE1 Slack Storage Enclosure provides storage for up to 50' of Flat Drop fiber cable. (Figure 1)
- 2. A hardware kit is provided to enable mounting five different ONT's on the front cover.
- 3. The unit can be mounted on any surface with screws, (not included).

## **Features**

Figure 1