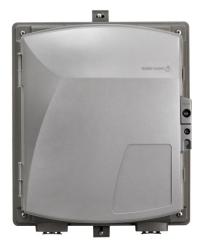

## Installation

The following table provides mounting information for five different ONT's. See Figure 2 for screw location letters.

| ONT MODEL                                       | SCREW<br>SIZE                                          | QTY. | LETTER |
|-------------------------------------------------|--------------------------------------------------------|------|--------|
| Calix Outdoor Model<br>721GE                    | #10                                                    | 2    | А      |
| Calix Indoor Model<br>726GE                     | #6                                                     | 4    | В      |
| Alcatel Lucent<br>Outdoor Model<br>3FE50683APAC | #10                                                    | 2    | С      |
| Alcatel Lucent<br>Indoor Model<br>3FE51880AAAB  | #6                                                     | 4    | D      |
| Motorola Outdoor<br>Model ONT1400GT             | Slide pins down into<br>brackets. Secure<br>screw to E |      | Е      |

Figure 2

CALIX OUTDOOR MODEL 721 GE

CALIX INDOOR MODEL 726 GE

ALCATEL LUCENT OUTDOOR MODEL 3FE50683APAC

ALCATEL LUCENT INDOOR MODEL 3FE51880AAAB

MOTOROLA OUTDOOR
MODEL ONT1400GT