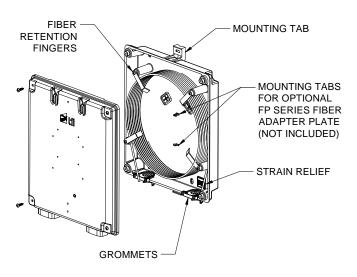

## **Description**

- 1. The Tii ONT-SE1 Slack Storage Enclosure provides storage for up to 50' of Flat Drop fiber cable. (Figure 1)
- 2. A hardware kit is provided to enable mounting five different ONT's on the front cover.
- 3. The unit can be mounted on any surface with screws, (not included).

## **Features**

Figure 1